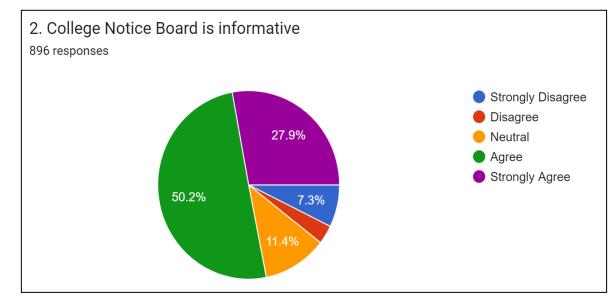

### FEEDBACK ANALYSIS ON SUPPORT SYSTEM

5. Function of the Anti-Ragging Cell and ICC in the College incase of Cyber Bullying: 896 responses

11. All information and Notices regarding Admission/Commencement of Class/Examination/Fee Payment/Scholarships/Webinars/Conferences of C...ommunicated to students through various means <sup>896</sup> responses