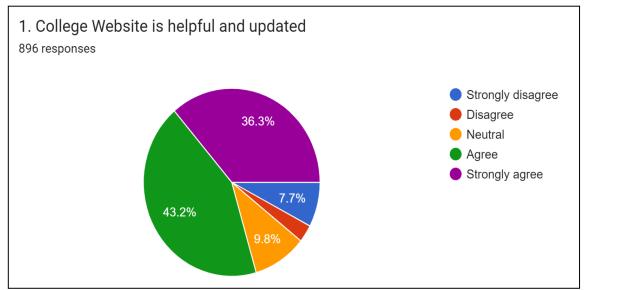

### FEEDBACK ANALYSIS ON INFRASTRUCTURE

3. All information and Notices regarding Examination/Fee Payment/Admission/Scholarships/Webinars/Confere...and University are available on College Website <sup>896</sup> responses