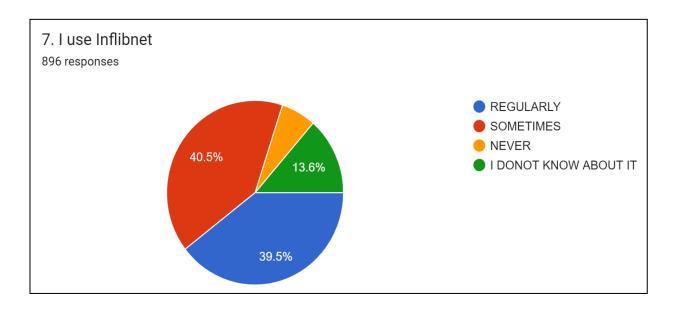

### FEEDBACK ANALYSIS ON INFRASTRUCTURE

3. All information and Notices regarding Examination/Fee Payment/Admission/Scholarships/Webinars/Confere...and University are available on College Website <sup>896</sup> responses