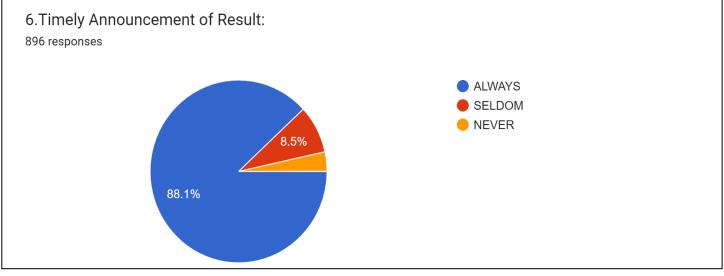

### FEEDBACK ANALYSIS ON ADMINISTRATION

2. Experience of the Admission Process to the Programme you have Enrolled in: 896 responses

3.Help Received by Orientation Programme of the Department: 896 responses