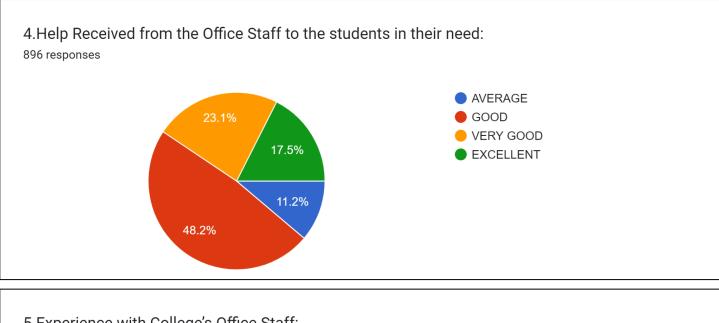

### FEEDBACK ANALYSIS ON ADMINISTRATION

2. Experience of the Admission Process to the Programme you have Enrolled in: 896 responses

3.Help Received by Orientation Programme of the Department: 896 responses