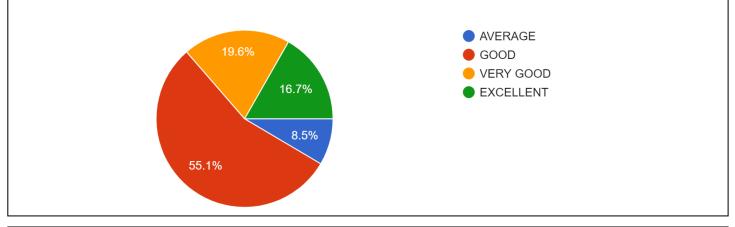

### FEEDBACK ANALYSIS ON SUPPORT SYSTEM

5. Function of the Anti-Ragging Cell and ICC in the College incase of Cyber Bullying: 896 responses

11. All information and Notices regarding Admission/Commencement of Class/Examination/Fee Payment/Scholarships/Webinars/Conferences of C...ommunicated to students through various means <sup>896</sup> responses