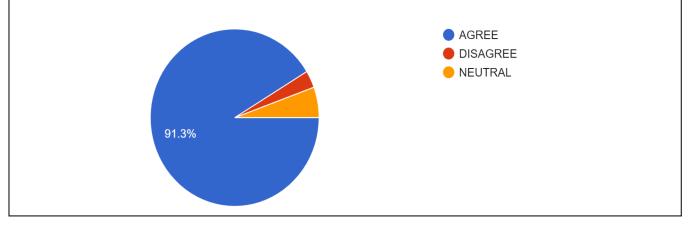

### FEEDBACK ANALYSIS ON SUPPORT SYSTEM

5. Function of the Anti-Ragging Cell and ICC in the College incase of Cyber Bullying: 896 responses

11. All information and Notices regarding Admission/Commencement of Class/Examination/Fee Payment/Scholarships/Webinars/Conferences of C...ommunicated to students through various means <sup>896</sup> responses