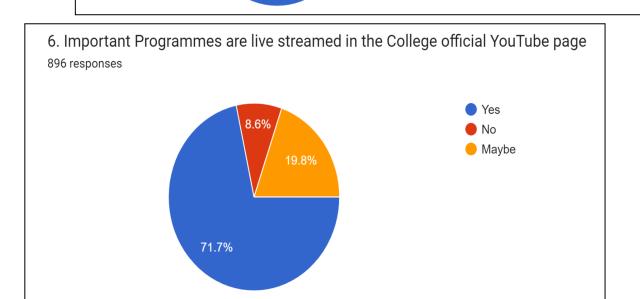

### FEEDBACK ANALYSIS ON INFRASTRUCTURE

3. All information and Notices regarding Examination/Fee Payment/Admission/Scholarships/Webinars/Confere...and University are available on College Website <sup>896</sup> responses