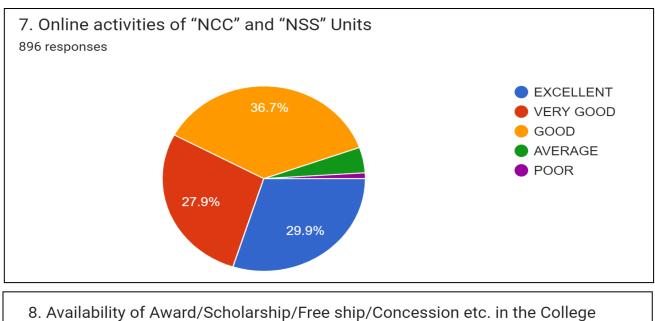

### FEEDBACK ANALYSIS ON SUPPORT SYSTEM

5. Function of the Anti-Ragging Cell and ICC in the College incase of Cyber Bullying: 896 responses

11. All information and Notices regarding Admission/Commencement of Class/Examination/Fee Payment/Scholarships/Webinars/Conferences of C...ommunicated to students through various means <sup>896</sup> responses