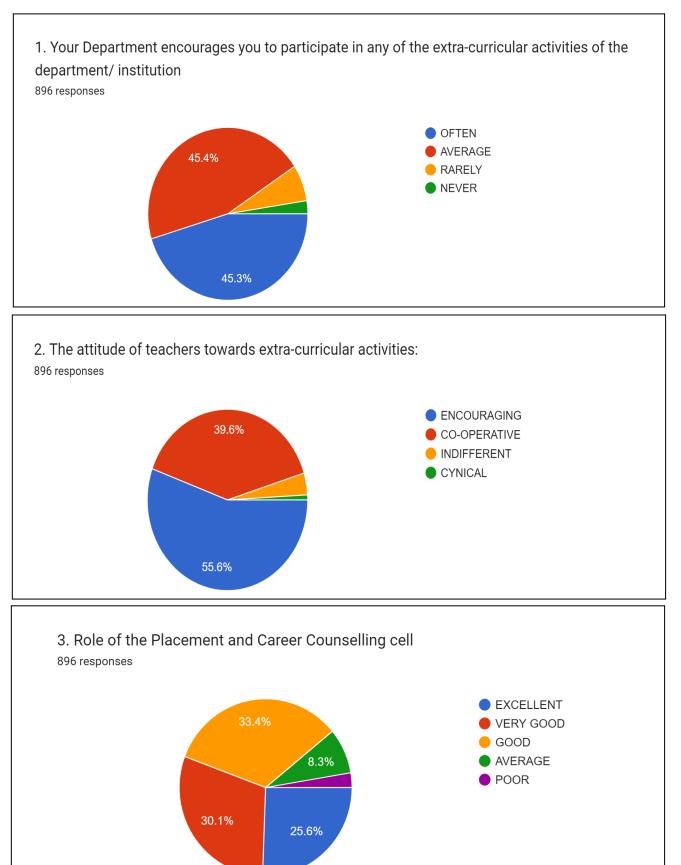

### FEEDBACK ANALYSIS ON SUPPORT SYSTEM

5. Function of the Anti-Ragging Cell and ICC in the College incase of Cyber Bullying: 896 responses

11. All information and Notices regarding Admission/Commencement of Class/Examination/Fee Payment/Scholarships/Webinars/Conferences of C...ommunicated to students through various means <sup>896</sup> responses