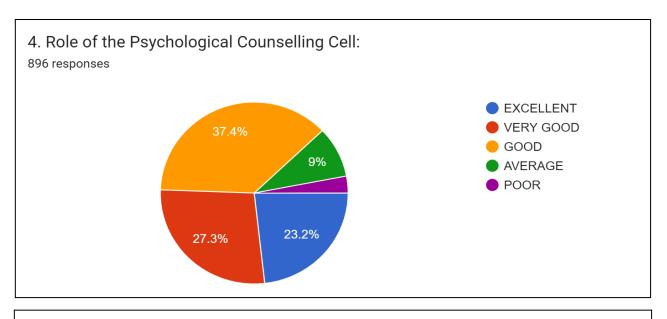

### FEEDBACK ANALYSIS ON SUPPORT SYSTEM

5. Function of the Anti-Ragging Cell and ICC in the College incase of Cyber Bullying: 896 responses

11. All information and Notices regarding Admission/Commencement of Class/Examination/Fee Payment/Scholarships/Webinars/Conferences of C...ommunicated to students through various means <sup>896</sup> responses