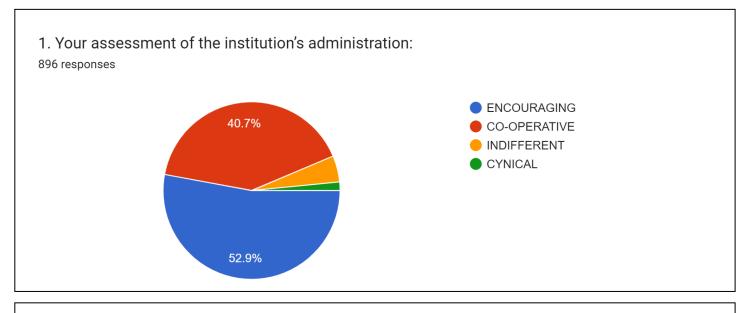

### FEEDBACK ANALYSIS ON ADMINISTRATION

2. Experience of the Admission Process to the Programme you have Enrolled in: 896 responses

3.Help Received by Orientation Programme of the Department: 896 responses