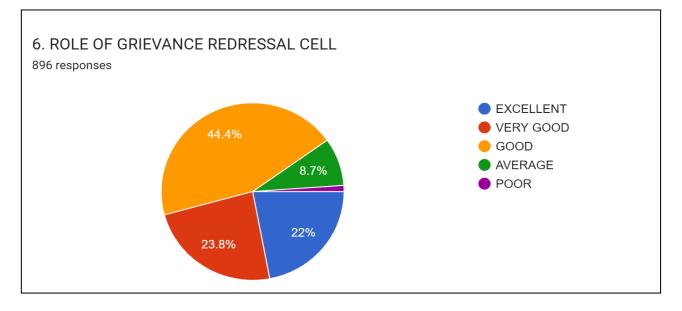

### FEEDBACK ANALYSIS ON SUPPORT SYSTEM

5. Function of the Anti-Ragging Cell and ICC in the College incase of Cyber Bullying: 896 responses

11. All information and Notices regarding Admission/Commencement of Class/Examination/Fee Payment/Scholarships/Webinars/Conferences of C...ommunicated to students through various means <sup>896</sup> responses