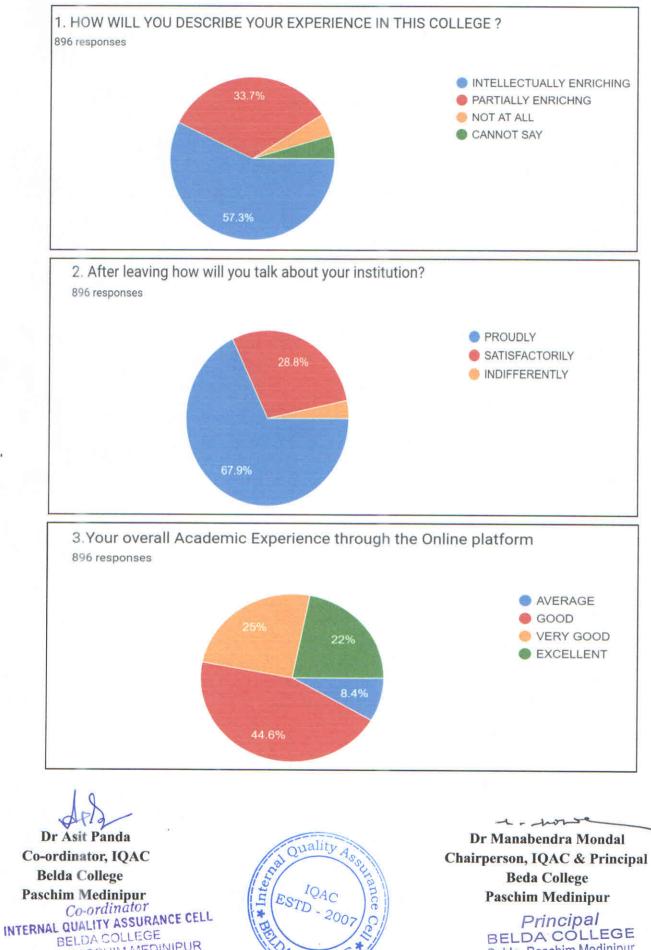

#### FEEDBACK ANALYSIS ON THE OVERALL ASSESSMENT OF THE COLLEGE

BELDA\* PASCHIM MEDINIPUR

COLLE

BELDA COLLEGE Belda, Paschim Medinipur