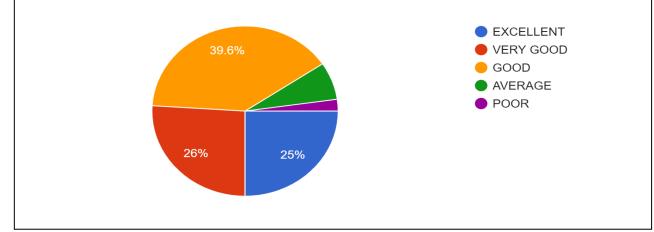

### FEEDBACK ANALYSIS ON SUPPORT SYSTEM

5. Function of the Anti-Ragging Cell and ICC in the College incase of Cyber Bullying: 896 responses

11. All information and Notices regarding Admission/Commencement of Class/Examination/Fee Payment/Scholarships/Webinars/Conferences of C...ommunicated to students through various means <sup>896</sup> responses