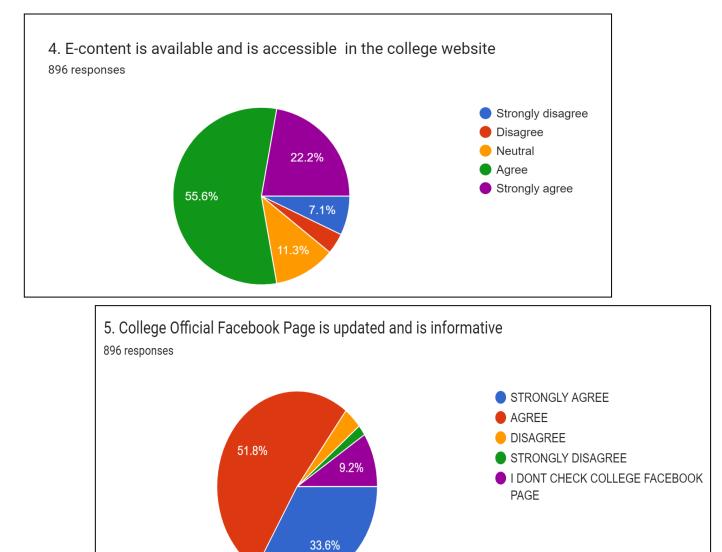

### FEEDBACK ANALYSIS ON INFRASTRUCTURE

3. All information and Notices regarding Examination/Fee Payment/Admission/Scholarships/Webinars/Confere...and University are available on College Website <sup>896</sup> responses