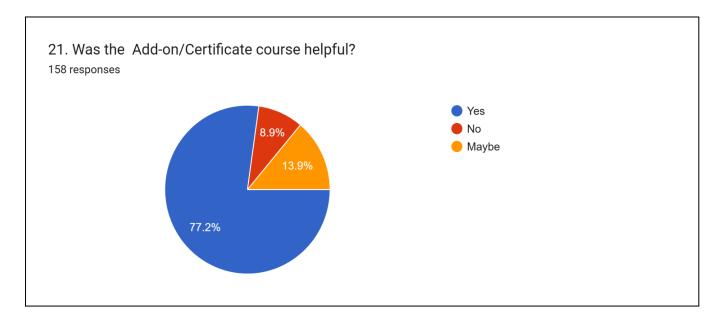

#### **RESULT OF THE SURVEY**

A detailed analysis of the Students Satisfaction Survey for the academic year 2023-24 obtained (online through Google form) from 158 students is graphically presented below: