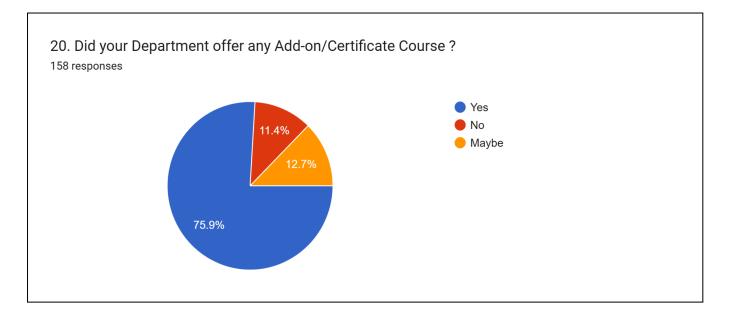

#### **RESULT OF THE SURVEY**

A detailed analysis of the Students Satisfaction Survey for the academic year 2023-24 obtained (online through Google form) from 158 students is graphically presented below: