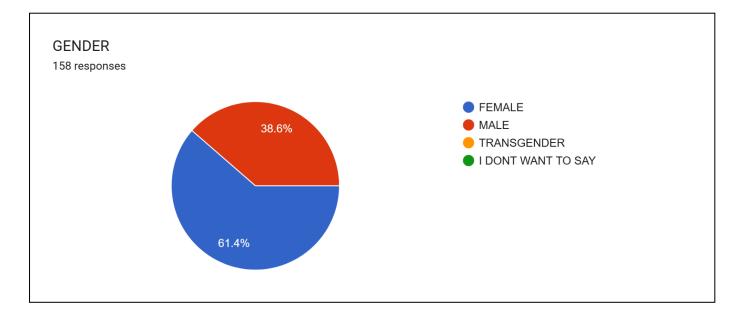

#### CHART 1: GENDER WISE DISTRIBUTION OF STUDENTS WHO PARTICIPATED IN THE SURVEY