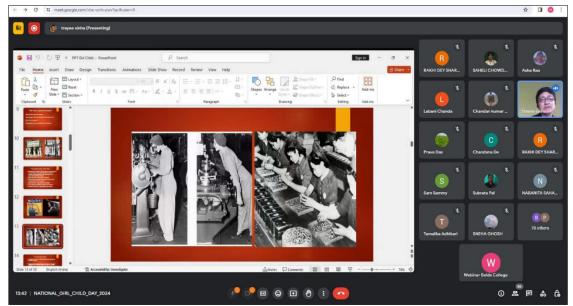

Two Resource Persons delivered lectures on the occasion:

- 1. Dr. Trayee Sinha, Assistant Professor, Department of Women's Studies, Diamond Harbour Women's University We Are the daughters of India Challenges and Hopes
- 2. Dr Sudarshana Sen, Assistant Professor, Department of Sociology, University of Gour Banga, Malda, WB A Sociological Analysis of the 'Girl Child'.

### SOME GLIMPSES OF THE WEBINAR

STATE-LEVEL WEBINAR, NATIONAL GIRL CHILD DAY-24.01.24.

STATE-LEVEL WEBINAR, NATIONAL GIRL CHILD DAY-24.01.24.