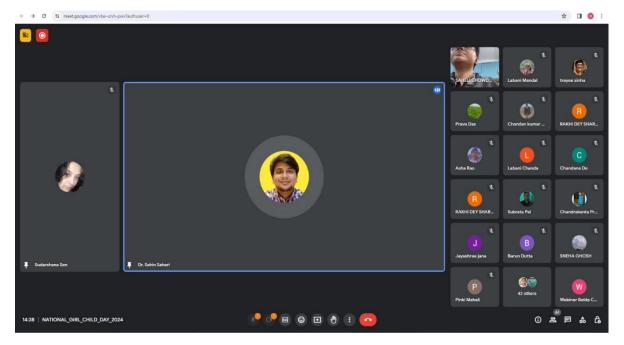

### SOME GLIMPSES OF THE WEBINAR

STATE-LEVEL WEBINAR, NATIONAL GIRL CHILD DAY-24.01.24.

STATE-LEVEL WEBINAR, NATIONAL GIRL CHILD DAY-24.01.24.