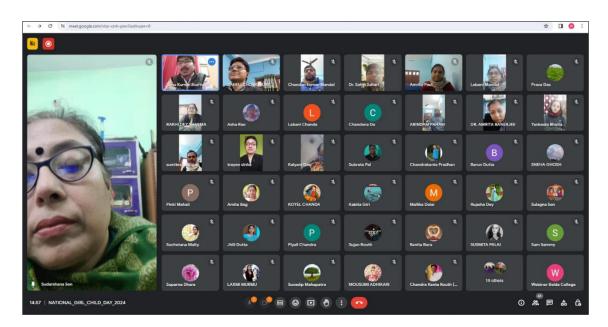

### SOME GLIMPSES OF THE WEBINAR

STATE-LEVEL WEBINAR, NATIONAL GIRL CHILD DAY-24.01.24.

STATE-LEVEL WEBINAR, NATIONAL GIRL CHILD DAY-24.01.24.