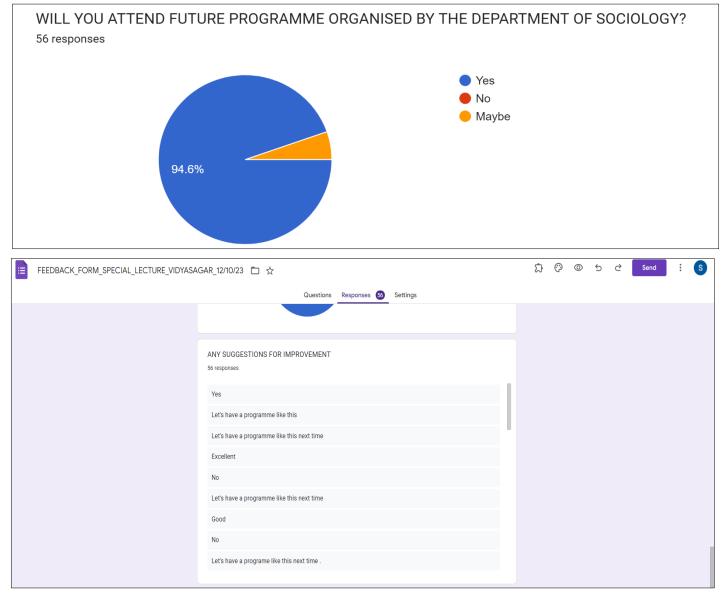

After the warm welcome speech by the Head, Mr. Tigga started the lecture energetically with a brief biography of Vidyasagar and his contribution to the Indian society. He focused on important concepts like; widow remarriage and women education which were notable and impeccable contributions during the period where casteism and patriarchy was rigid, prevalent, and dominant. The lecture was insightful for all faculties and students. It was a wonderful experience to hear from a learned historian like Mr. Tigga. The lecture was followed by a Question & Answer session. Feedback link was shared with the participants at the end of the lecture through the chatbox.