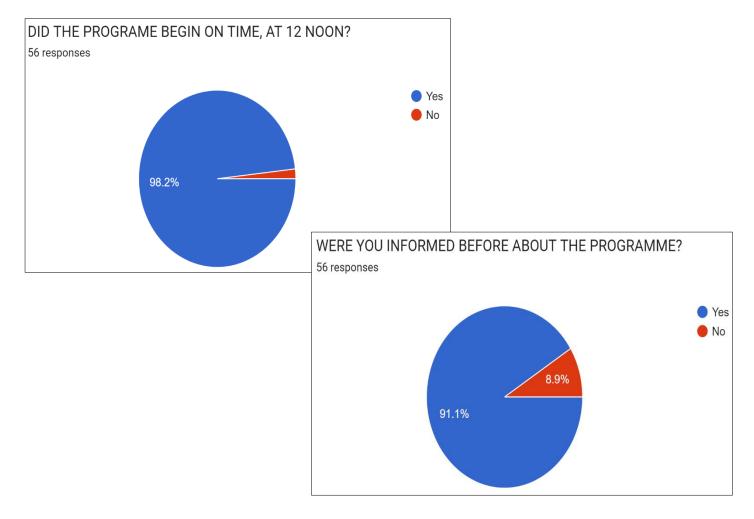

# **FEEDBACK & ANALYSIS**

| FEEDBACK_FORM_SPECIAL_LECTURE_VIDYAS# | AGAR_12/10/23 🗖 ☆                                                                                                                                                                                                                                          | 5                                                                  | Ô | 0 | Ð | ♂ | Send | : | S |
|---------------------------------------|------------------------------------------------------------------------------------------------------------------------------------------------------------------------------------------------------------------------------------------------------------|--------------------------------------------------------------------|---|---|---|---|------|---|---|
|                                       | Questions Responses 66 Settings                                                                                                                                                                                                                            |                                                                    |   |   |   |   |      |   |   |
|                                       | FEEDBACK_FORM_SPECIAL_LECTURE_VIDYASAG         AR_12/10/23         Form description         This form is automatically collecting emails from all respondents. Change settings         DID THE PROGRAME BEGIN ON TIME, AT 12 NOON?*         Yes         No | <ul> <li>⊕</li> <li>f)</li> <li>T</li> <li>∎</li> <li>□</li> </ul> |   |   |   |   |      |   |   |
|                                       | WERE YOU INFORMED BEFORE ABOUT THE PROGRAMME? *  Yes No RATE THE SPEAKER IN TERMS OF ADDRESSING THE TOPIC (1 MEANS EXCELLENT 2 MEANS *                                                                                                                     |                                                                    |   |   |   |   |      |   | 0 |