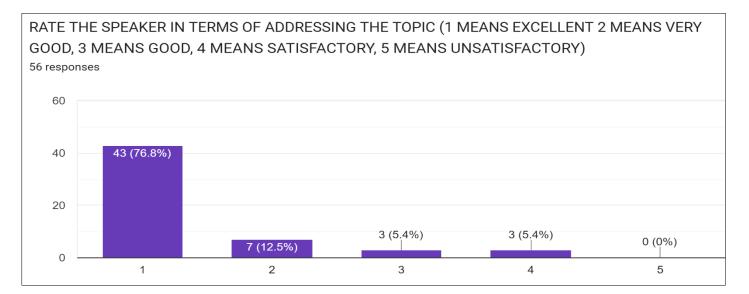

# **FEEDBACK & ANALYSIS**

| FEEDBACK_FORM_SPECIAL_LECTURE_VIDYAS# | AGAR_12/10/23 🗖 ☆                                                                                                                                                                                                                                          | 5                                                                  | Ô | 0 | Ð | ♂ | Send | : | S |
|---------------------------------------|------------------------------------------------------------------------------------------------------------------------------------------------------------------------------------------------------------------------------------------------------------|--------------------------------------------------------------------|---|---|---|---|------|---|---|
|                                       | Questions Responses 66 Settings                                                                                                                                                                                                                            |                                                                    |   |   |   |   |      |   |   |
|                                       | FEEDBACK_FORM_SPECIAL_LECTURE_VIDYASAG         AR_12/10/23         Form description         This form is automatically collecting emails from all respondents. Change settings         DID THE PROGRAME BEGIN ON TIME, AT 12 NOON?*         Yes         No | <ul> <li>⊕</li> <li>f)</li> <li>T</li> <li>∎</li> <li>□</li> </ul> |   |   |   |   |      |   |   |
|                                       | WERE YOU INFORMED BEFORE ABOUT THE PROGRAMME? *  Yes No RATE THE SPEAKER IN TERMS OF ADDRESSING THE TOPIC (1 MEANS EXCELLENT 2 MEANS *                                                                                                                     |                                                                    |   |   |   |   |      |   | 0 |